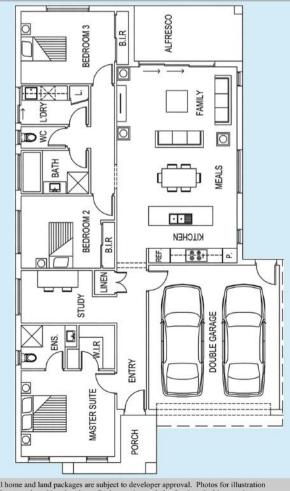

## 1 2 2

## **PACKAGE INCLUSIONS:**

- COUNCIL & DEVELOPER REQUIREMENTS
- COLOURBOND SECTIONAL GARAGE DOOR W/ REMOTES
- FLOORING THROUGHOUT
- OVERHEAD CUPBOARDS TO KITCHEN
- 20MM CEASARSTONE BENCHTOP TO KITCHEN
- 900MM STAINLESS STEEL APPLIANCES INC DISHWASHER
- DUCTED HEATING
- DOWNLIGHTS TO ENTRY & LIVING AREAS
- 6 STAR ENERGY RATING
- 25 YEARS STRUCTURAL GUARANTEE