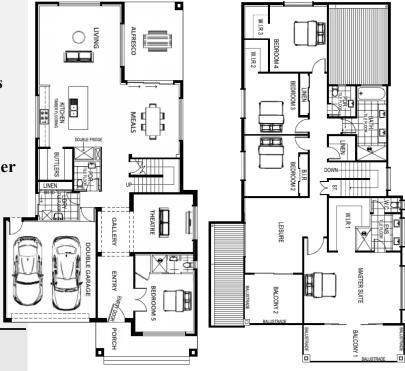

## TOMBUL HOMES PTY LTD

Home & Land PACKAGE

fixed price \$869,500\*

Waterview 42

## Package Inclusions:

- Fixed priced site costs
- Council and Developer Requirements
- Colourbond sectional garage door with remotes
- Flooring throughout
- Overhead cupboards to kitchen
- 20mm Caesarstone Benchtop to Kitchen
- 900 mm Stainless steel appliances inc Dishwasher
- Ducted Heating
- Ducted Vacuum system
- Downlights to entry and living areas
- 6 Star Energy rating
- 25 years structural guarantee