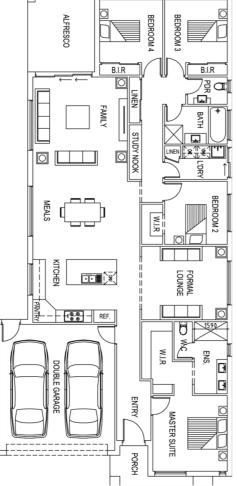

**Harmony 25** LOT 7100, 392m<sup>2</sup>

Flaxseed Drive Mickleham

\$538,000

- Flooring Throughout
- **Ducted Heating & Cooling**
- Downlights to Entry & Living Areas
- 900mm Stainless Steel Appliances + Dishwasher
- 6 Star Energy Rating