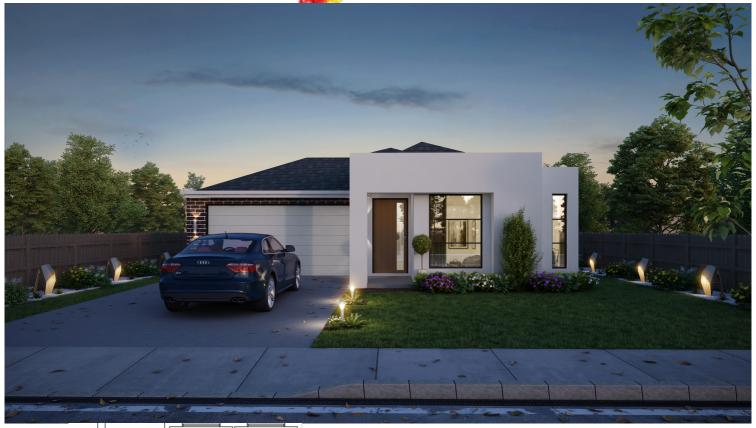

**Harmony 25** LOT 7100, 392m<sup>2</sup>

Flaxseed Drive Mickleham

\$538,000

- Flooring Throughout
- **Ducted Heating & Cooling**
- Downlights to Entry & Living Areas
- 900mm Stainless Steel Appliances + Dishwasher
- 6 Star Energy Rating