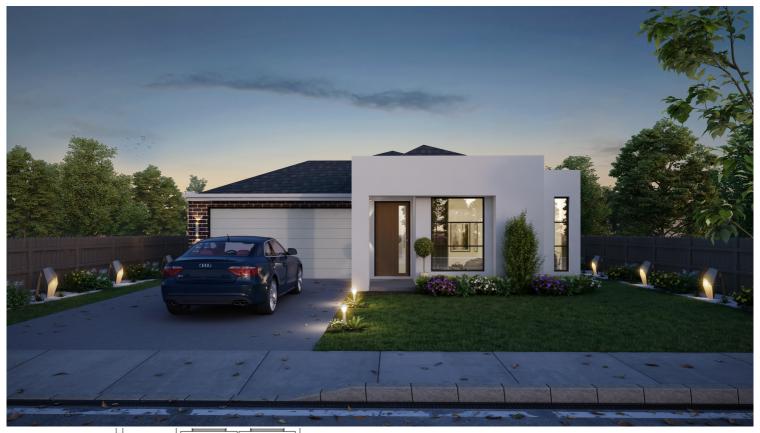

**Harmony 25** LOT 796, 414m<sup>2</sup>

Flaxseed Drive Mickleham

\$549,000

- Flooring Throughout
- **Ducted Heating & Cooling**
- Downlights to Entry & Living Areas
- 900mm Stainless Steel Appliances + Dishwasher
- 6 Star Energy Rating