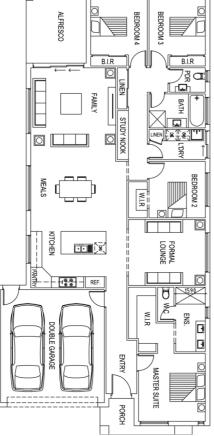

**Harmony 25** LOT 796, 414m<sup>2</sup>

Flaxseed Drive Mickleham

\$549,000

- Flooring Throughout
- **Ducted Heating & Cooling**
- Downlights to Entry & Living Areas
- 900mm Stainless Steel Appliances + Dishwasher
- 6 Star Energy Rating