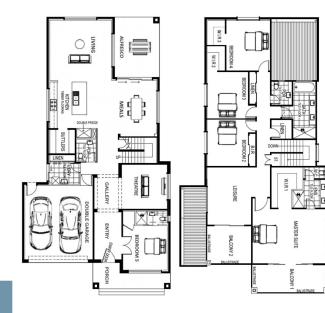

## HOUSE & LAND PACKAGE

## PACKAGE INCLUSIONS

- Fixed priced site costs
- Council and Developer Requirements
- Colourbond sectional garage door with
- remotesFlooring throughout
- Overhead cupboards to kitchen
- 20mm Caesarstone Benchtop to Kitchen
- 900 mm Stainless steel appliances inc Dishwasher
- Ducted Heating
- Ducted Vacuum system
- Downlights to entry and living areas
- 6 Star Energy rating