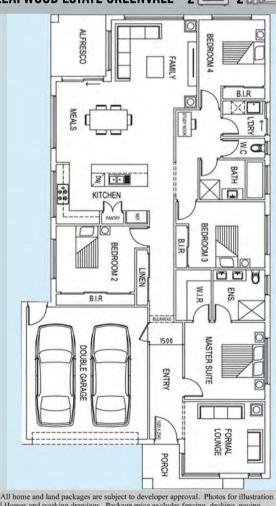

## TOMBUL HOMES PTY LTD

FROM \$617,000

SKYLA 23

LOT 36 (23SQ) (350M2) LEAFWOOD ESTATE GREENVALE 2 2 2